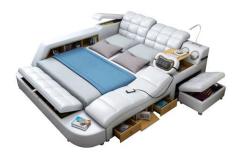

### **Multifunctional Bed with Massage**

As the professional manufacturer, we would like to provide you Lenatees Furniture® Multifunctional Bed with Massage. And we will offer you the best after-sale service and timely delivery. This smart bed and enjoy all the latest in smart technology and luxury living right in your home. This bed can be fully customized to match all your needs!

## **Product Description**

Upgrade your bedroom with the latest in technology and comfort!

Buy this Lenatees Furniture® Multifunctional Bed with Massage and enjoy all the latest in smart technology and luxury living right in your home. This bed can be fully customized to match all your needs!

The massage chair comes with a remote control and targets three different areas of the back, upper back, middle back, and lower back. Security code safe is located beside the massage chair with additional cabinet storage. Keep all your devices charging with the built-in USB charging station. Equipped with Bluetooth audio so you can sit back, relax, and enjoy listening to all your favorite music. Extra storage is available in the bed end stool, at the foot of the bed, as well as in the arm rest on the opposite side of the massage chair.

#### Includes:

- 1. Massage chair with remote control
- 2. Audio system with speaker
- 3. Built-in storage found throughout the bed
- 4. Bluetooth
- 5. Built-in safe (Password protected)
- 6. Charging station

# 7. USB outlet