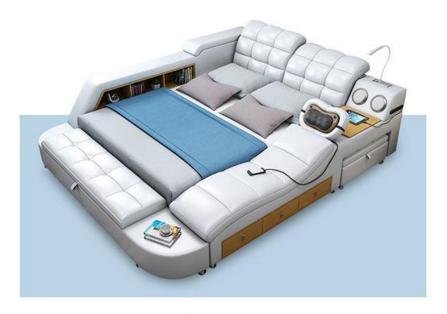

### **Multifunctional Bed with Massage**

As the professional manufacturer, we would like to provide you Lenatees Furniture® Multifunctional Bed with Massage. And we will offer you the best after-sale service and timely delivery. This smart bed and enjoy all the latest in smart technology and luxury living right in your home. This bed can be fully customized to match all your needs!

## **Product Description**

Upgrade your bedroom with the latest in technology and comfort!

Buy this Lenatees Furniture® Multifunctional Bed with Massage and enjoy all the latest in smart technology and luxury living right in your home. This bed can be fully customized to match all your needs!

The massage chair comes with a remote control and targets three different areas of the back, upper back, middle back, and lower back. Security code safe is located beside the massage chair with additional cabinet storage. Keep all your devices charging with the built-in USB charging station. Equipped with Bluetooth audio so you can sit back, relax, and enjoy listening to all your favorite music. Extra storage is available in the bed end stool, at the foot of the bed, as well as in the arm rest on the opposite side of the massage chair.