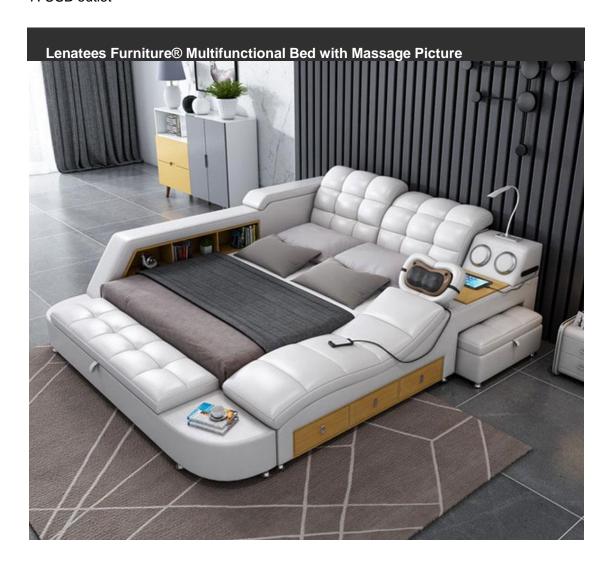

### **Multifunctional Bed with Massage**

As the professional manufacturer, we would like to provide you Lenatees Furniture® Multifunctional Bed with Massage. And we will offer you the best after-sale service and timely delivery. This smart bed and enjoy all the latest in smart technology and luxury living right in your home. This bed can be fully customized to match all your needs!

## **Product Description**

Upgrade your bedroom with the latest in technology and comfort!

Buy this Lenatees Furniture® Multifunctional Bed with Massage and enjoy all the latest in smart technology and luxury living right in your home. This bed can be fully customized to match all your needs!

The massage chair comes with a remote control and targets three different areas of the back, upper back, middle back, and lower back. Security code safe is located beside the massage chair with additional cabinet storage. Keep all your devices charging with the built-in USB charging station. Equipped with Bluetooth audio so you can sit back, relax, and enjoy listening to all your favorite music. Extra storage is available in the bed end stool, at the foot of the bed, as well as in the arm rest on the opposite side of the massage chair.