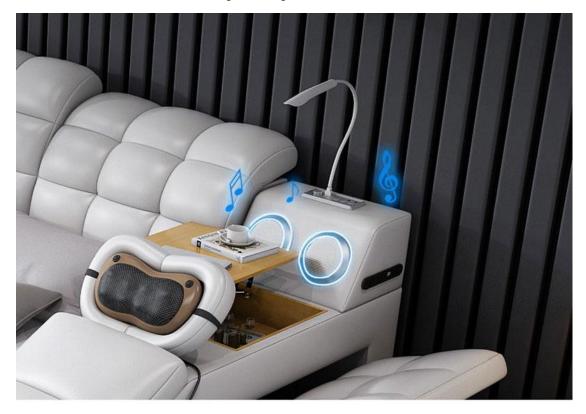

The massage chair comes with a remote control and targets three different areas of the back, upper back, middle back, and lower back. Security code safe is located beside the massage chair with additional cabinet storage. Keep all your devices charging with the built-in USB charging station. Equipped with Bluetooth audio so you can sit back, relax, and enjoy listening to all your favorite music. Extra storage is available in the bed end stool, at the foot of the bed, as well as in the arm rest on the opposite side of the massage chair.

#### Includes:

- 1. Massage chair with remote control
- 2. Audio system with speaker
- 3. Built-in storage found throughout the bed
- 4. Bluetooth
- 5. Built-in safe (Password protected)
- 6. Charging station

# 7. USB outlet