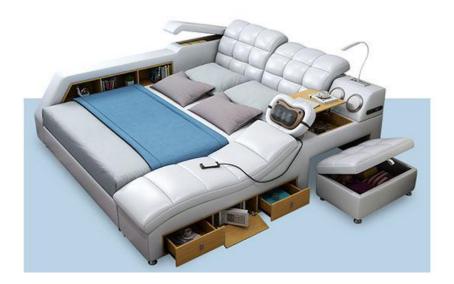

The massage chair comes with a remote control and targets three different areas of the back, upper back, middle back, and lower back. Security code safe is located beside the massage chair with additional cabinet storage. Keep all your devices charging with the built-in USB charging station. Equipped with Bluetooth audio so you can sit back, relax, and enjoy listening to all your favorite music. Extra storage is available in the bed end stool, at the foot of the bed, as well as in the arm rest on the opposite side of the massage chair.

#### Includes:

- 1. Massage chair with remote control
- 2. Audio system with speaker
- 3. Built-in storage found throughout the bed
- 4. Bluetooth
- 5. Built-in safe (Password protected)
- 6. Charging station

# 7. USB outlet